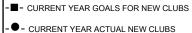

## GAT MONTHLY MEMBERSHIP PROGRESS REPORT

Multiple District 404

Results as of: 2/28/2021

**LOCATION: NIGERIA** 

| Clubs                                       |               |               |               | Members                                     |                          |                         |                                                    |  |  |
|---------------------------------------------|---------------|---------------|---------------|---------------------------------------------|--------------------------|-------------------------|----------------------------------------------------|--|--|
| RESULTS FOR 2020-2021                       |               |               |               | RESULTS FOR 2020-2021                       |                          |                         |                                                    |  |  |
| QUARTER                                     | NEW CLUB GOAL | NEW CLUBS     | DROPPED CLUBS | QUARTER                                     | EMBER GROWTH NET<br>GOAL | MEMBER GROWTH<br>ACTUAL | DROPPED<br>MEMBERS ACTUAL<br>(including transfers) |  |  |
| JULY/AUG/SEPT<br>OCT/NOV/DEC<br>JAN/FEB/MAR | 4<br>7<br>7   | 12<br>37<br>3 | 1<br>0<br>20  | JULY/AUG/SEPT<br>OCT/NOV/DEC<br>JAN/FEB/MAR | - 180<br>235<br>235      | 699<br>1,787<br>353     | 289<br>722<br>391                                  |  |  |
| APR/MAY/JUNE                                | 5             | 0             | 0             | APR/MAY/JUNE                                | 160                      | 0                       | 0                                                  |  |  |