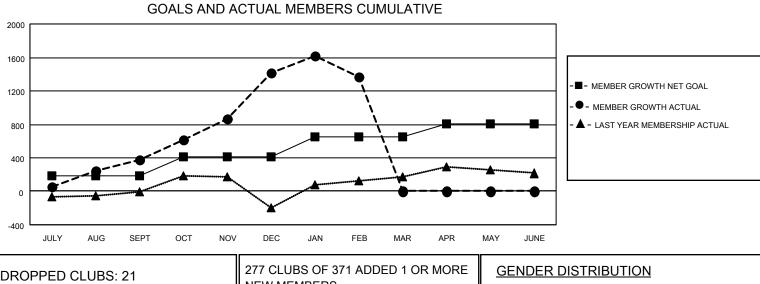

- LAST YEAR ACTUAL NEW CLUBS

| DROPPED CLUBS: 21 |       | 277 CLUBS OF 371 ADDED 1 OR MORE | GENDER DISTRIBUTION                                             |                |     |
|-------------------|-------|----------------------------------|-----------------------------------------------------------------|----------------|-----|
|                   |       | NEW MEMBERS                      | MALE 5,135 (57.48                                               |                |     |
|                   |       |                                  | FEMALE                                                          | 3,799 (42.52%) |     |
| DROPPED MEMBERS   |       |                                  |                                                                 |                |     |
| DECEASED          | 32    | CLICK HERE FOR CUMULATIVE        | TOTAL FAMILY UNIT MEMBERS<br>FAMILY MEMBERS PAYING HALF<br>DUES |                | 802 |
| CLUB CANCELLED    | 300   | MEMBERSHIP DATA                  |                                                                 |                |     |
| OTHER             | 1,069 |                                  |                                                                 |                | 456 |
| TOTAL             | 1,401 |                                  | 0013                                                            |                |     |
|                   |       | -                                |                                                                 |                |     |