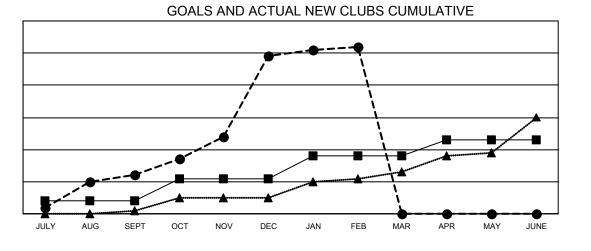

## GAT MONTHLY MEMBERSHIP PROGRESS REPORT

Multiple District 404

Results as of: 2/28/2021

**LOCATION: NIGERIA** 

| Clubs                                       |               |               |               | Members                                     |                          |                         |                                                    |  |  |
|---------------------------------------------|---------------|---------------|---------------|---------------------------------------------|--------------------------|-------------------------|----------------------------------------------------|--|--|
| RESULTS FOR 2020-2021                       |               |               |               | RESULTS FOR 2020-2021                       |                          |                         |                                                    |  |  |
| QUARTER                                     | NEW CLUB GOAL | NEW CLUBS     | DROPPED CLUBS | QUARTER                                     | EMBER GROWTH NET<br>GOAL | MEMBER GROWTH<br>ACTUAL | DROPPED<br>MEMBERS ACTUAL<br>(including transfers) |  |  |
| JULY/AUG/SEPT<br>OCT/NOV/DEC<br>JAN/FEB/MAR | 4<br>7<br>7   | 12<br>37<br>3 | 1<br>0<br>20  | JULY/AUG/SEPT<br>OCT/NOV/DEC<br>JAN/FEB/MAR | - 180<br>235<br>235      | 699<br>1,787<br>353     | 289<br>722<br>391                                  |  |  |
| APR/MAY/JUNE                                | 5             | 0             | 0             | APR/MAY/JUNE                                | 160                      | 0                       | 0                                                  |  |  |